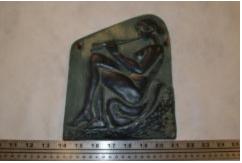

## **OBJECT DESCRIPTION**

A plaque illustrating a nude woman playing the flute. The plaque is highlighted in green to suggest copper oxidization and aging, but this piece is a replica. On the back is a short description of the image and has a short leather strap meant probably for hanging.