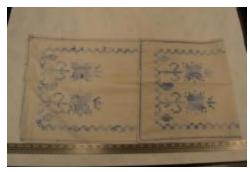

## **OBJECT DESCRIPTION**

A long, narrow, white table cloth. The entire piece is is bordered in blue embroidery which varies in darkness of color throughout. The interior of the piece shares the same colors through patterns are made of small "x's". The are some holes in the cloth near on of the corners (see pictures).