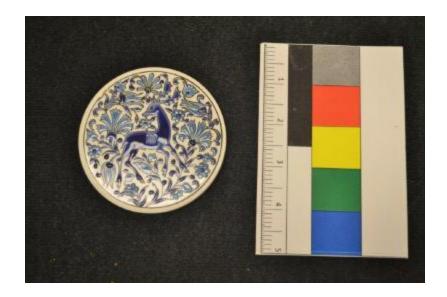

## **OBJECT DESCRIPTION**

Round ceramic coaster with a white background. Decorated with a Blue Deer in the center surrounded by a blue floral design. Glazed. On the back, it has "hand made by Neofitou Keramik Faliraki-Rodos" written on it.