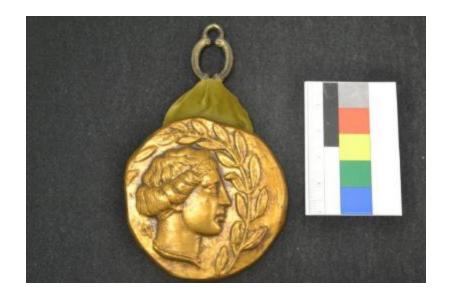

## **OBJECT DESCRIPTION**

Round, plaster wall hanging painted gold. On the top, there is a green velvet ribbon attached with an oval metal ring for hanging. Decorative depiction, in relief, of the side view of a bust of a young adult person. There is a vine of leaves along the front of the figure's face. There is the letter 'phi' behind the neck, to the left of the subject.