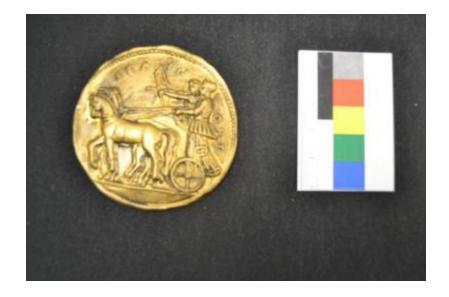

## **OBJECT DESCRIPTION**

Round plaster wall hanging, painted gold, depicting two figures riding a chariot drawn by two horses. The two figures, one man and one woman, and the horses are portrayed in relief and are all facing left. The man is standing to the right of the woman. He has his bow and arrow drawn. The woman, wearing a long ancient dress/peplos and some kind of helmet is driving the horses. Along the top, there are circular rivets along with some Greek letters / wording suggesting that this is an enlarged imitation of an ancient coin.