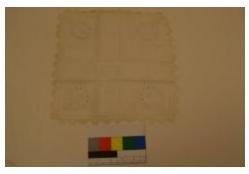

## **OBJECT DESCRIPTION**

Square, cream, hand embroidered, doily. The fabric is factory made with embroidery in each corner. In each corner there is a floral design. All edges have embroidered triangles sewen on. Making a smaller square inside is very small embroidered boxes foarming lines.