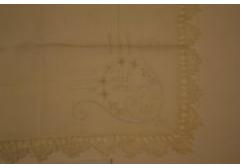

## **OBJECT DESCRIPTION**

Square, cream, hand embroidered, doily. The fabric is factory made with embroidery in each corner. In each corner there is a floral design. All edges have embroidered triangles sewen on. Making a smaller square inside is very small embroidered boxes foarming lines.