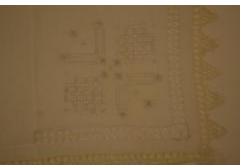

## **OBJECT DESCRIPTION**

Square, cream, hand embroidered, doily. The fabric is factory made with embroidery in each corner. In one corner there is a box design. In the other three corners there is embroidered small boxes making an L shape. All edges have embroidered triangles sewen on. Making a smaller square inside is very small embroidered boxes foarming lines.