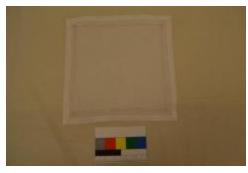

## **OBJECT DESCRIPTION**

Square, white, embroidered, doily. The fabric is factory made. There is hand embroidery that makes a square. The thin line of embroidery connects the two pieces of fabric, the embroidery has a crochet design.