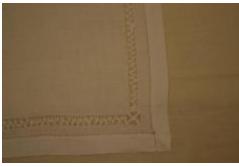

## **OBJECT DESCRIPTION**

Square, white, embroidered, doily. The fabric is factory made. There is hand embroidery that makes a square. The thin line of embroidery connects the two pieces of fabric, the embroidery has a crochet design.