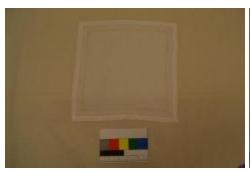

## **OBJECT DESCRIPTION**

Square, white, embroidered, doily. The fabric is factory made. There is hand embroidery that makes a square. The thin line of embroidery connects the two pieces of fabric, the embroidery has a crochet design.