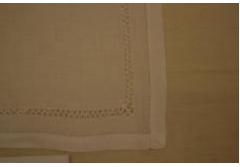

## **OBJECT DESCRIPTION**

Square, white, embroidered, doily. The fabric is factory made. There is hand embroidery that makes a square. The thin line of embroidery connects the two pieces of fabric, the embroidery has a crochet design.