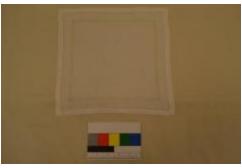

## **OBJECT DESCRIPTION**

Square, white, embroidered, doily. The fabric is factory made. There is hand embroidery that makes a square. The thin line of embroidery connects the two pieces of fabric, the embroidery has a crochet design.