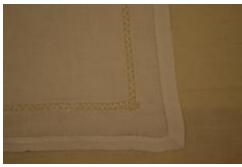

## **OBJECT DESCRIPTION**

Square, white, embroidered, doily. The fabric is factory made. There is hand embroidery that makes a square. The thin line of embroidery connects the two pieces of fabric, the embroidery has a crochet design.