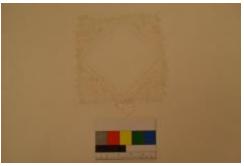

## **OBJECT DESCRIPTION**

White, square, hand made, doily. The center of the square is a diamond shaped piece of factory made fabric. Surrounding the fabric is croachet making the square. The edges are wavy.