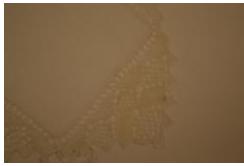

## **OBJECT DESCRIPTION**

White, square, hand made, doily. The center of the square is a diamond shaped piece of factory made fabric. Surrounding the fabric is croachet making the square. The edges are wavy.