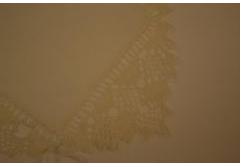

## **OBJECT DESCRIPTION**

White, square, hand made, doily. The center of the square is a diamond shaped piece of factory made fabric. Surrounding the fabric is croachet making the square. The edges are wavy.