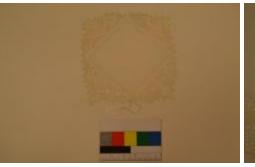

## **OBJECT DESCRIPTION**

White, square, hand made, doily. The center of the square is a diamond shaped piece of factory made fabric. Surrounding the fabric is croachet making the square. The edges are wavy.