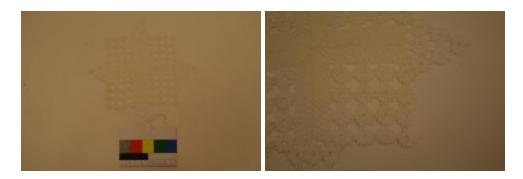

## **OBJECT DESCRIPTION**

White, circle, hand made doily. The center circle is a factory made piece of fabric. Surrounding the fabric is embroidery. The edge is a triangle shape.