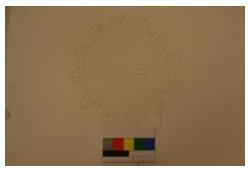

## **OBJECT DESCRIPTION**

Cream, circle, hand made, doily. The doily's center is a circle, branching out from the circle there are 5 layers. The outter edge is waves.