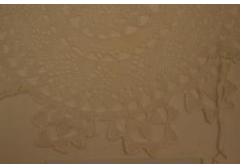

## **OBJECT DESCRIPTION**

Cream, circle, hand made, doily. The doily's center is a circle, branching out from the circle there are 5 layers. The outter edge is waves.