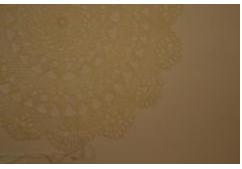

## **OBJECT DESCRIPTION**

Cream, circle, hand made, doily. The doily's center is a circle, branching out from the circle there are 5 layers. The outter edge has 12 half circles with points.