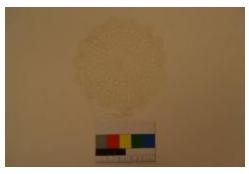

## **OBJECT DESCRIPTION**

Cream, circle, hand made, doily. The doily's center is a circle, branching out from the circle there are 5 layers. The outter edge has 12 half circles with points.