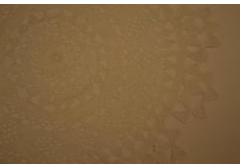

## **OBJECT DESCRIPTION**

Cream, circle, hand made, doily. The doily's center is a circle, branching out from the circle there are 5 layers. The outter edge has 12 half circles with points.