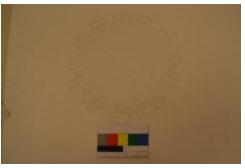

## **OBJECT DESCRIPTION**

Cream, circle, hand made, doily. The doily's center is a circle, branching out from the circle there are 5 layers. The outter edge has 12 half circles with points.