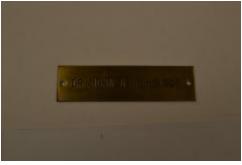

## **OBJECT DESCRIPTION**

A metal name-plate plaque with "Dr. John N. Nicholson," engraved into it. There are two holes for nails, scratches on the front, and the back is stuck with adhesive.

## ORIGIN

Donated by the estate of Dr. John N. A metal plaque with Dr. John N. Nicholson's name.