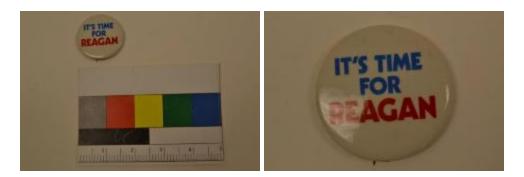

## **OBJECT DESCRIPTION**

This is a round white pin. The writing on it says 'It's time for Reagan'. The first 3 words are in blue and Reagan is in red. The back of this pin is a bit rusty.