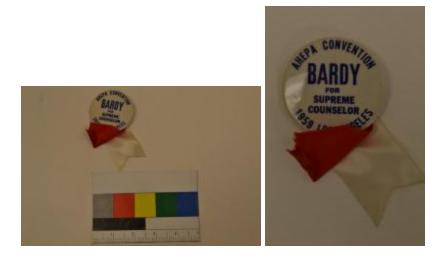

## **OBJECT DESCRIPTION**

This is a round pin. It is slightly, off-white. The writing is blue. On the top "AHEPA Convention" is written. At the bottom "1959 Los Angeles". In the center says "Bardy for Supreme Counselor". There are two ribbons attached at the bottom, one white and one red.