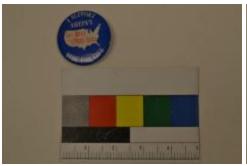

## **OBJECT DESCRIPTION**

This pin is blue with a white image of the United States on it. There is white writing at the top that says "I support AHEPA's" and at the bottom: "Ride for Life". There is red writing inside the image of the States which says "Cycle America for Cooley's Anenmia".

## ORIGIN

Cooley's Anemia is known as Thalassemia. It mainly affects people who are of Mediterranean descent. Thalassemia is a fatal genetic blood disorder. AHEPA's Cooley's Anemia Foundation has been collecting funds to assist in the research for a cure.