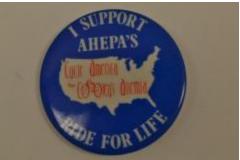

## **OBJECT DESCRIPTION**

This pin is blue with a white image of the United States on it. There is white writing at the top that says "I support AHEPA's" and at the bottom: "Ride for Life". There is red writing inside the image of the States which says "Cycle America for Cooley's Anenmia".

## ORIGIN

Cooley's Anemia is known as Thalassemia. It mainly affects people who are of Mediterranean descent. Thalassemia is a fatal genetic blood disorder. AHEPA's Cooley's Anemia Foundation has been collecting funds to assist in the research for a cure.