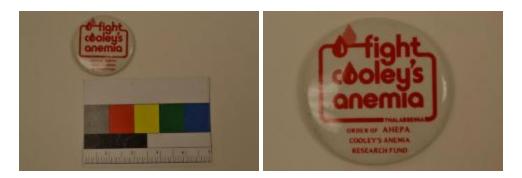

## **OBJECT DESCRIPTION**

This pin is white with red writing on it. "Fight Cooley's Anemia Thalassemia Order of AHEPA Cooley's Anemia Research Fund". Around some of the words is a red border, and at the top left is a picture of a red blood drop.