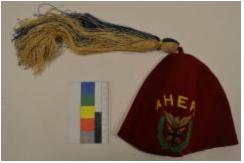

## **OBJECT DESCRIPTION**

The fez is red with a white and blue tassel. On the front of the fez is "AHEPA" in gold lettering, and under that is an AHEPA emblem with a cross and an eagle and a wreath.

## ORIGIN

AHEPA is an organization founded to assist Greek -Americans in adapting to American culture. This fez was worn by the donor's father-in-law, James Friar.