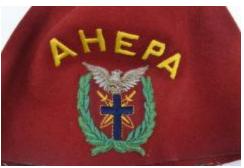

## **OBJECT DESCRIPTION**

The fez is red with a white and blue tassel. On the front of the fez is "AHEPA" in gold lettering, and under that is an AHEPA emblem with a cross and an eagle and a wreath.