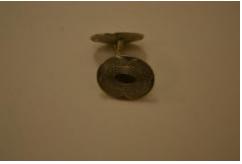

### **OBJECT DESCRIPTION**

One cuff link in a pair of two. Silver and oval in shape. On each of the four "sides" of each oval, there is a triangle of plain silver. Around and behind those triangles, forming the next innermost layer are many thin lines, forming a pattern. The next innermost layer seems to be a leaf vine of some sort. Inside of that are more thin lines. The oval is completed with a small, plain silver oval placed in the middle. There are two of these oval fixtures that are attached to each other to form the cuff link.