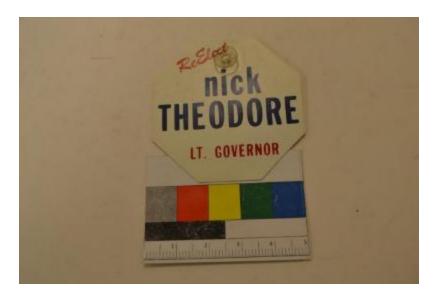

## **OBJECT DESCRIPTION**

Hexagon shaped white plastic decal. Used for display in a window with a suction cup. On a diagonal at the top it says "ReElect" in red script, under that "nick THEODORE" in blue lettering and under that "Lt. Governor" in red lettering