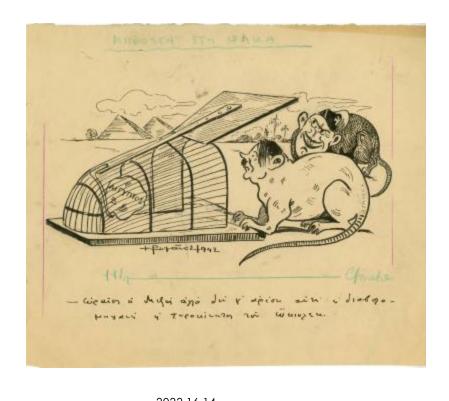

## **OBJECT DESCRIPTION**

Greek cartoon [Hitler and Mussolini mice] from The Sphinx magazine. {Text in Greek} [In front of the mousetrap (Inside the trap is the word Egypt); The snack is good but I don't like Auchinleck's devil machine that is powered with cheese].