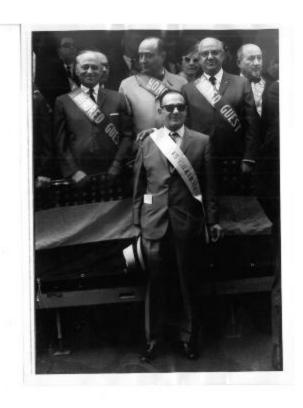

## **OBJECT DESCRIPTION**

Several people gathered on a platform with one man standing on the ground before the platform. Three men standing on the platform wear sashes that say "HONORED GUEST" and the man standing before the platform wears a partially-obscured sash that says "... CHAIRMAN."