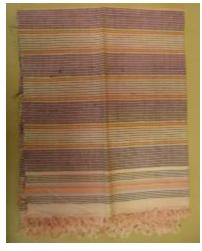

## **OBJECT DESCRIPTION**

A slightly faded, cotton dish towel. The towel is fringed on both ends and has some stray threads poking out of the sides. It is striped with black, orange, peach and pink thread at varying widths.