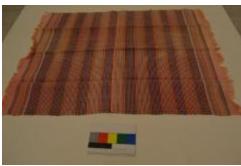

## **OBJECT DESCRIPTION**

A slightly faded, cotton dish towel. The towel is fringed on both ends and has some stray threads poking out of the sides. It is striped with black, orange, peach and pink thread at varying widths.