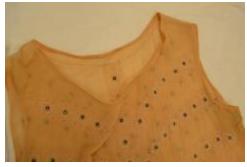

## **OBJECT DESCRIPTION**

Sleeveless peach silk dress with hand-beaded bodice. Used as engagement dress.