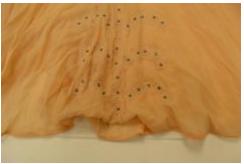

## **OBJECT DESCRIPTION**

Sleeveless peach silk dress with hand-beaded bodice. Used as engagement dress.