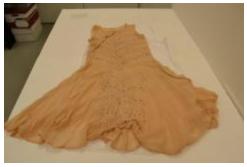

## **OBJECT DESCRIPTION**

Sleeveless peach silk dress with hand-beaded bodice. Used as engagement dress.