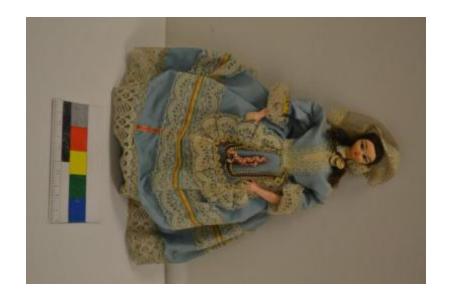

## **OBJECT DESCRIPTION**

Female Greek doll dressed in traditional clothing. This includes a powder blue dress embellished with off white lace and green, gold and orange ribbon trim. Over this she has on a lace apron with purple braided ribbon and white and red rick-rack. She has a necklace of small gold coins and a veil of the same lace as her dress. She has long, dark brown hair, blue eyes and a plastic body with black plastic shoes.