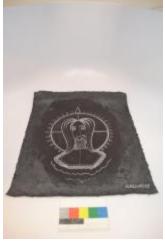

## **OBJECT DESCRIPTION**

This piece uses silver silkscreen on arcylic black mortar. A depicted Jesus, applied in silver, lies on a black background in the center of the piece. This Jesus has shoulder-length hair and a beard. Jesus' head is surrounded by a nimbus. This piece is signed "Gregorios" on the lower right corner. The piece is more black in the center, and the edges become more rough and more grey as it moves outward.