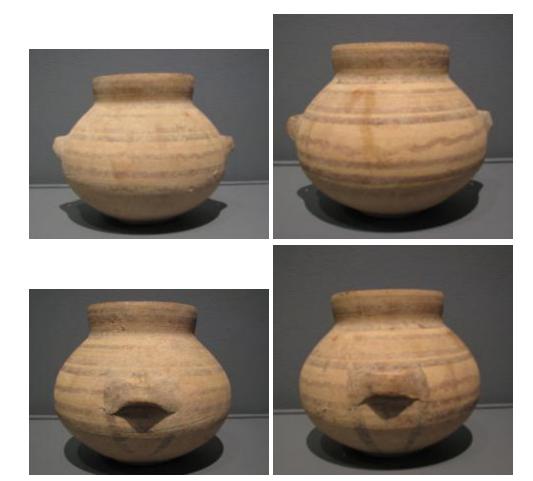

## **OBJECT DESCRIPTION**

Jar in Bichrome V ware. Short wide collar, globular depressed body and two opposing ribbon handles on shoulder. Decorated with dark brown and reddish paint on light background. Decoration consists of alternating thick and thin parallel bands of paint on the neck and body and a wavy line on the handle zone.

## ORIGIN

Cypro-Archaic Period