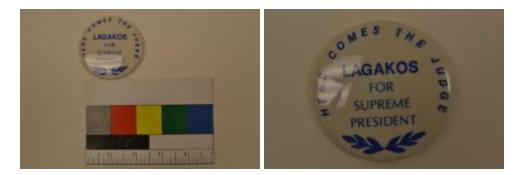

## **OBJECT DESCRIPTION**

This pin is white with blue printing on it. Around the border is "Here Comes the Judge". In the center is "Lagakos for Supreme President".