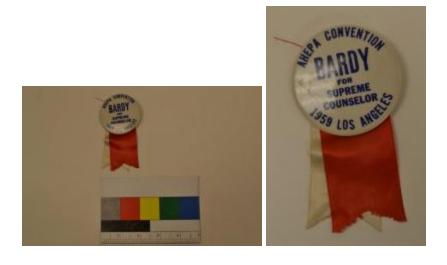

## **OBJECT DESCRIPTION**

This is a round pin. It is slightly, off-white. The writing is blue. On the top "AHEPA Convention" is written. At the bottom "1959 Los Angeles". In the center says "Bardy for Supreme Counselor". There are two ribbons attached at the bottom, one white and one red.