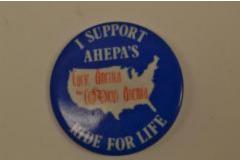

## **OBJECT DESCRIPTION**

This pin is blue with a white image of the United States on it. There is white writing at the top that says "I support AHEPA's" and at the bottom: "Ride for Life". There is red writing inside the image of the States which says "Cycle America for Cooley's Anenmia".

## ORIGIN

Cooley's Anemia is known as Thalassemia. It mainly affects people who are of Mediterranean descent. Thalassemia is a fatal genetic blood disorder. AHEPA's Cooley's Anemia Foundation has been collecting funds to assist in the research for a cure.